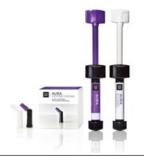

# M AURA BULK FILL

UNIVERSAL BULK FILL COMPOSITE

## ORDER DETAILS

**SYRINGES** 

Syringe Refill - 4g

8560012

COMPLETS

Complet Refill -20x 0.25g = 5g total

8565012

I have been using Aura Bulk Fill for three years now. The resin comes out smooth with no pull back and cures extremely strong. The polish is amazing and my posterior composites have never been better. The characteristics are ideal for any restoration, primary or permanent teeth. I have recommended this product to many associates and I plan to continue using the Aura Bulk Fill as my go to composite.