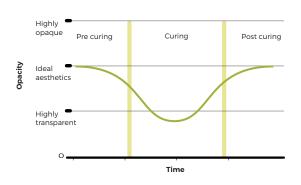

## **DEPTH OF CURE**

The opacity of Aura Bulk Fill is a function of the difference in the refractive index of its two components, the filler and the resin.

The curing process alters the refractive index of the resin marginally, to match the refractive index of the filler. This lowers the opacity temporarily, allowing deeper light penetration for a high depth of cure. Upon curing, the indices move apart again to arrive at the ideal opacity for Aura Bulk Fill's brilliant chameleon-like finish.