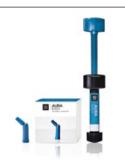

# M AURA BULK FILL

UNIVERSAL BULK FILL COMPOSITE

## THE SIMPLICITY OF BULK FILLING

# SPEEDY AND SIMPLE POSTERIOR COMPOSITE RESTORATIONS

- · Natural-looking finish with just one universal shade.
- · High depth of cure without the need for a capping layer.
- · Easy placement in a matter of seconds.