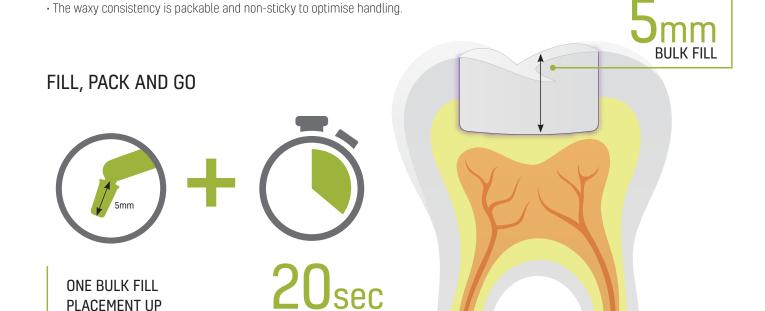

# SPEEDY AND SIMPLE POSTERIOR COMPOSITE RESTORATIONS

- · Natural-looking finish with just one universal shade.
- · High depth of cure without the need for a capping layer.
- · Easy placement in a matter of seconds.

## **DEPTH OF CURE**

The opacity of Aura Bulk Fill is a function of the difference in the refractive index of its two components, the filler and the resin.

The curing process alters the refractive index of the resin marginally, to match the refractive index of the filler. This lowers the opacity temporarily, allowing deeper light penetration for a high depth of cure. Upon curing, the indices move apart again to arrive at the ideal opacity for Aura Bulk Fill's brilliant chameleon-like finish.