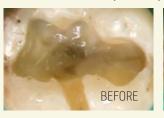

# M AURA BULK FILL

UNIVERSAL BULK FILL COMPOSITE



## THE SIMPLICITY OF BULK FILLING

# SPEEDY AND SIMPLE POSTERIOR COMPOSITE RESTORATIONS

- · Natural-looking finish with just one universal shade.
- · High depth of cure without the need for a capping layer.
- · Easy placement in a matter of seconds.



LED LIGHT CURE

# ACHIEVABLE AESTHETICS CASE STUDIES

#### DR BOB LOWE (USA)

TO 5mm





#### DR. GREGOR THOMAS [GERMANY]





## ONE SHADE. ONE FILL.

### LOW VOLUMETRIC SHRINKAGE\*

Aura Bulk Fill delivers reduced stress to provide long-lasting restorations.

# EXCELLENT FLEXURAL STRENGTH\*

Aura Bulk Fill resists major deformations without fracturing.

### HIGH COMPRESSIVE STRENGTH\*

Aura Bulk Fill resists the high forces of compression in the mouth.

2.21%

**115**MPa

375<sub>MPa</sub>

\*SDI internal data



#### **INDICATIONS**

Posterior restorations

Core buildup

Splinting

Sandwich technique with glass ionomer



## **DEPTH OF CURE**

The opacity of Aura Bulk Fill is a function of the difference in the refractive index of its two components, the filler and the resin.

The curing process alters the refractive index of the resin marginally, to match the refractive index of the filler. This lowers the