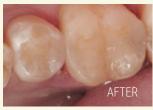

# M AURA BULK FILL

UNIVERSAL BULK FILL COMPOSITE



## THE SIMPLICITY OF BULK FILLING

# SPEEDY AND SIMPLE POSTERIOR COMPOSITE RESTORATIONS

- · Natural-looking finish with just one universal shade.
- · High depth of cure without the need for a capping layer.
- · Easy placement in a matter of seconds.



LED LIGHT CURE

# ACHIEVABLE AESTHETICS CASE STUDIES

#### DR BOB LOWE (USA)

TO 5mm





#### DR. GREGOR THOMAS [GERMANY]





## ONE SHADE. ONE FILL.

### LOW VOLUMETRIC SHRINKAGE\*

Aura Bulk Fill delivers reduced stress to provide long-lasting restorations.

# EXCELLENT FLEXURAL STRENGTH\*

Aura Bulk Fill resists major deformations without fracturing.

### HIGH COMPRESSIVE STRENGTH\*

Aura Bulk Fill resists the high forces of compression in the mouth.

2.21%

**115**MPa

375<sub>MPa</sub>

\*SDI internal data



#### **INDICATIONS**

Posterior restorations

Core buildup

Splinting

Sandwich technique with glass ionomer



## **DEPTH OF CURE**

The opacity of Aura Bulk Fill is a function of the difference in the refractive index of its two components, the filler and the resin.

The curing process alters the refractive index of the resin marginally, to match the refractive